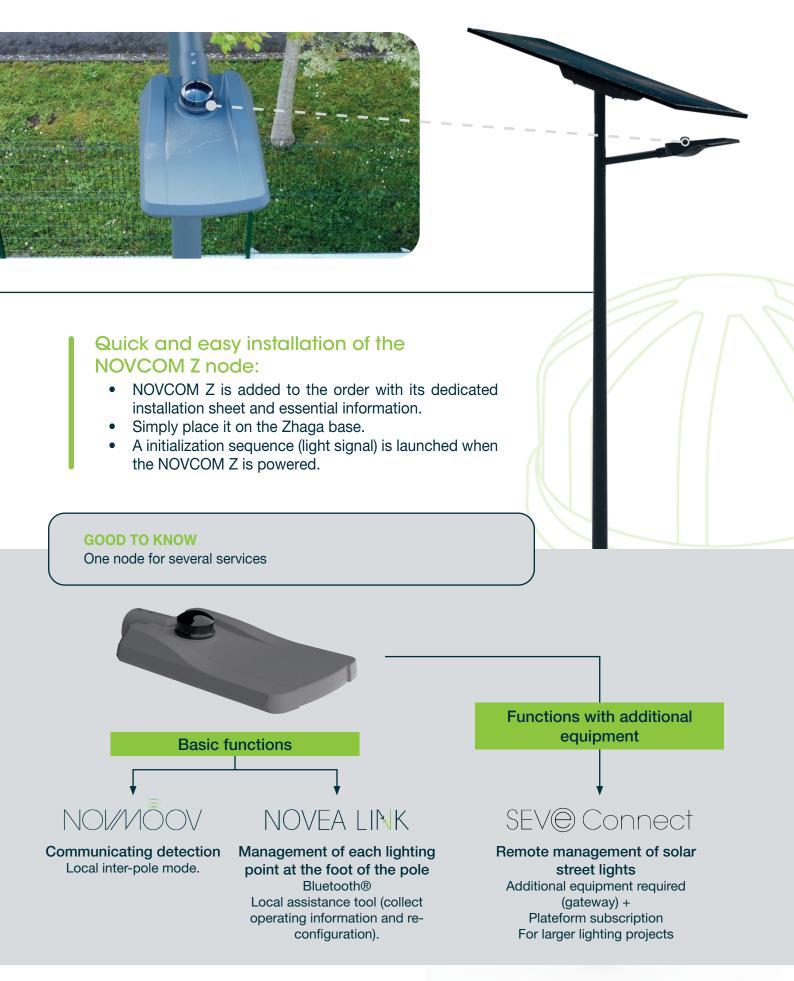

# OUR NOVCOM Z NODE TO RETRIEVE THE INFORMATIONS





# FIRST STEPS CONNECT YOURSELF AND...



### Download the app:

- Indicate in the order the contact person responsible for operating the project concerned.
- You (if you are the contact indicated) will receive an email to download the app (if this is not the case, do not hesitate to contact us at support@novea-link.com).
- Let yourself be guided by the app (connection by secure link or by password).
- You will arrive in your space with the project(s) assigned to you.







Quick inscription



## FIRST STEPS ...MANAGE YOUR PROJECTS



#### 2) Set up access for your teams:

- You will be able to give access to your subprojects, independently.
- You will be able to add and remove users easily via the button.
- Each modification pushed by a user (name change, update...) will be visible to