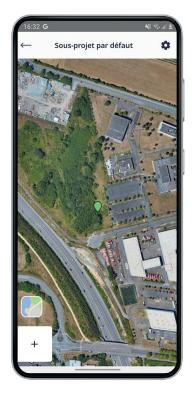

## 3 Easy management of your projects:

- Quick view of all your projects with possibility to select 4 favorites.
- Project information: list of sub-projects, summary of the status of light points, project owner with contact details.
- Sub-project information: list of sub-project users, map view with the sub-project's light points and possibility to consult the street lights INFOS tab.