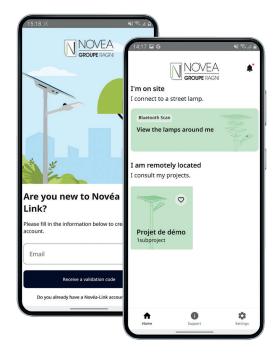

### Download the app:

- Indicate in the order the contact person responsible for operating the project concerned.
- You (if you are the contact indicated) will receive an email to download the app (if this is not the case, do not hesitate to contact us at support@novea-link.com).
- Let yourself be guided by the app (connection by secure link or by password).
- You will arrive in your space with the project(s) assigned to you.

Quick inscription